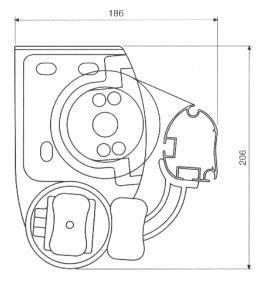

## Tecno (standard)

Mounted with stainless steel components(chain, pivots, screws etc) and strengthened profiles secures the systems robustness

The arm ensures an even material tension in every position, offering an elegant and modern solution.