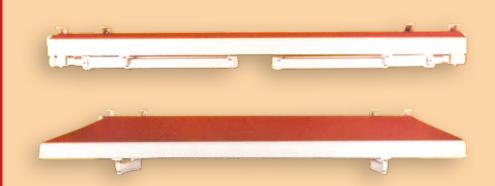

## Tecno (standard)

Mounted with stainless steel components(chain, pivots, screws etc) and strengthened profiles secures the systems robustness

The arm ensures an even material tension in every position, offering an elegant and modern solution.

The Tecno arm has been created for our most demanding customers. We offer a solution that is both robust and hard-wearing