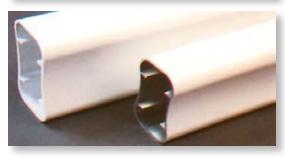

## Safe & stylish

The Tecno arm is the only one in its category to incorporate the same profile in the 2 arm sections. Allowing the tecno to reach extensions of up to 2.5m with excellent behaviour in all weather conditions. Perfect for the Canary Islands