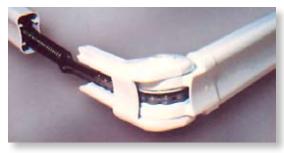

## Tecno (standard)

Mounted with stainless steel components(chain, pivots, screws etc) and strengthened profiles secures the systems robustness

The arm ensures an even material tension in every position, offering an elegant and modern solution.

The Tecno arm has been created for our most demanding customers. We offer a solution that is both robust and hard-wearing