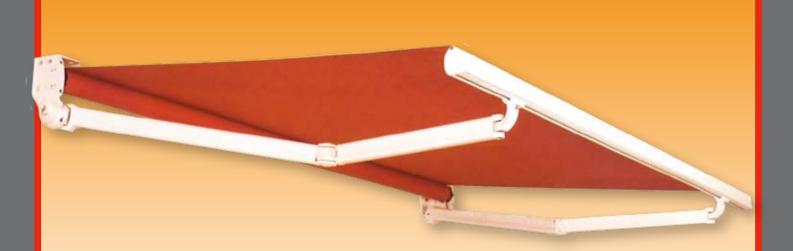

## Tecno

## Design & Reliability

Safe and stylish, the Tecno is the smallest yet strongest in its category

www.lanzaroteawnings.com

Call James for a free quote on: 626 778205 or 928 845298

## Tecno (standard)

Mounted with stainless steel components(chain, pivots, screws etc) and strengthened profiles secures the systems robustness

The arm ensures an even material tension in every position, offering an elegant and modern solution.

## Safe & stylish

The Tecno arm is the only one in its category to incorporate the same profile in the 2 arm sections. Allowing the tecno to reach extensions of up to 2.5m with excellent behaviour in all weather conditions. Perfect for the Canary Islands