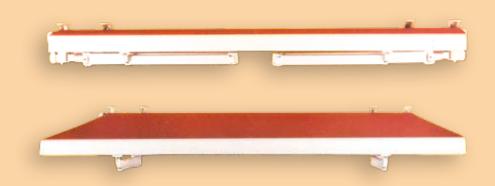

## Force & Beauty

This system, mounted on a cross section of aluminium bar of 40x40x3 allows the fitting of installations with large dimensions, increasing the assembly possibilities and reducing maintenence