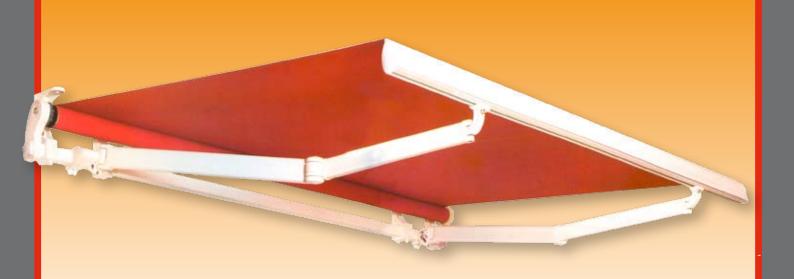

## Monobloc Plus

## Monobloc Plus

The new regulation system is simpler and simulaneously much stronger, perfect for Lanzarote's climate...

With reduced dimensions when closed, the Monobloc can reach extensions of up to 3m