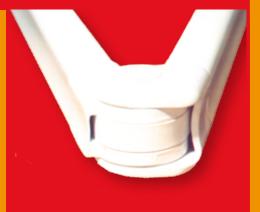

## Monobloc Plus

The new regulation system is simpler and simulaneously much stronger, perfect for Lanzarote's climate...

With reduced dimensions when closed, the Monobloc can reach extensions of up to 3m

The tecno arm assures the tenseness of the canvas in each position of the awning, offering in addition an elegant and new aesthetic outlook

Soltex only uses guarenteed and accredited materials of premium quality in the EU, stainless stell screwing and aluminium profiles laquered under the Qualicoat standard