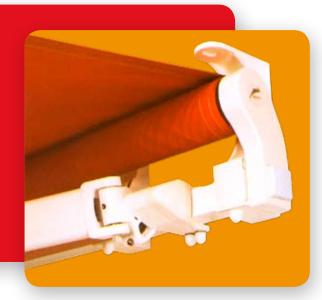

The tecno arm assures the tenseness of the canvas in each position of the awning, offering in addition an elegant and new aesthetic outlook

Soltex only uses guarenteed and accredited materials of premium quality in the EU, stainless stell screwing and aluminium profiles laquered under the Qualicoat standard

## Force & Beauty

This system, mounted on a cross section of aluminium bar of 40x40x3 allows the fitting of installations with large dimensions, increasing the assembly possibilities and reducing maintenence