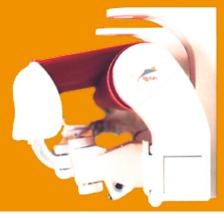

The tecno arm assures the tenseness of the canvas in each position of the awning, offering in addition an elegant and new aesthetic outlook

Soltex only uses guarenteed and accredited materials of premium quality in the EU, stainless stell screwing and aluminium profiles laquered under the Qualicoat standard

## Force & Beauty

This system, mounted on a cross section of aluminium bar of 40x40x3 allows the fitting of installations with large dimensions, increasing the assembly possibilities and reducing maintenence