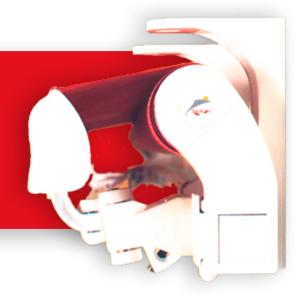

The tecno arm assures the tenseness of the canvas in each position of the awning, offering in addition an elegant and new aesthetic outlook

Soltex only uses guarenteed and accredited materials of premium quality in the EU, stainless stell screwing and aluminium profiles laquered under the Qualicoat standard

## Force & Beauty

This system, mounted on a cross section of aluminium bar of 40x40x3 allows the fitting of installations with large dimensions, increasing the assembly possibilities and reducing maintenence