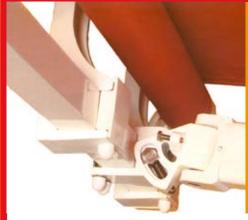

The tecno arm assures the tenseness of the canvas in each position of the awning, offering in addition an elegant and new aesthetic outlook

Soltex only uses guarenteed and accredited materials of premium quality in the EU, stainless stell screwing and aluminium profiles laquered under the Qualicoat standard

## Force & Beauty

This system, mounted on a cross section of aluminium bar of 40x40x3 allows the fitting of installations with large dimensions, increasing the assembly possibilities and reducing maintenence